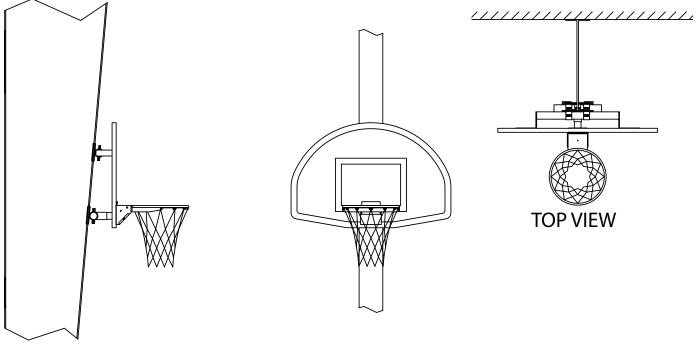

#### COLUMN MOUNT, FAN-SHAPED BACKSTOP ONLY

**SIDE VIEW** 

**FRONT VIEW** 

Mounts to most straight or sloped columns with exposed flange, the CM Column-Mounted Stationary Basketball Backstop provides a practical solution for side courts or shooting stations in metal buildings. It is designed for use with fan-shaped backboards only.

## FEATURES:

- Includes all hardware and fittings to mount fan-shaped backboard and goal.
- Available with or without height adjuster.
- Draper recommends padding column to which CM is attached.
- Maximum extension is 12" (30 cm).